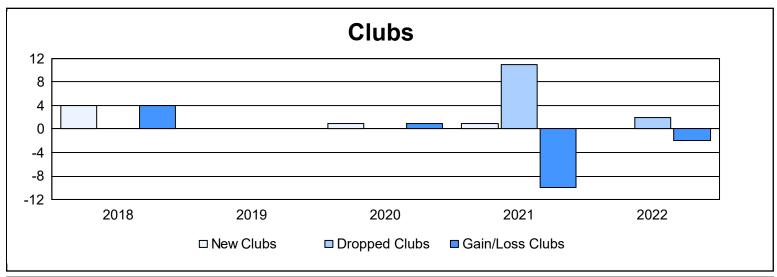

District 122 As of June 2022 Cumulative

| Year      | New<br>Clubs | Dropped<br>Clubs | Gain/<br>Loss<br>Clubs | New<br>Members | Charter<br>Members | Reinstate<br>Members | Transfer<br>Members | Total<br>Member<br>Added | Total<br>Members<br>Dropped | Gain/<br>Loss<br>Members |
|-----------|--------------|------------------|------------------------|----------------|--------------------|----------------------|---------------------|--------------------------|-----------------------------|--------------------------|
| 2017-2018 | 4            | 0                | 4                      | 50             | 86                 | 1                    | 0                   | 137                      | 82                          | 55                       |
| 2018-2019 | 0            | 0                | 0                      | 42             | 0                  | 0                    | 1                   | 43                       | 45                          | -2                       |
| 2019-2020 | 1            | 0                | 1                      | 47             | 23                 | 12                   | 5                   | 87                       | 81                          | 6                        |
| 2020-2021 | 1            | 11               | -10                    | 10             | 23                 | 1                    | 2                   | 36                       | 213                         | -177                     |
| 2021-2022 | 0            | 2                | -2                     | 16             | 1                  | 1                    | 1                   | 19                       | 65                          | -46                      |
| Average   | 1            | 3                | -1                     | 33             | 27                 | 3                    | 2                   | 64                       | 97                          | -33                      |